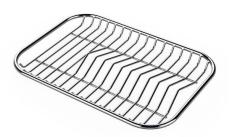

Stainless steel perforated tray 8151 000 \* only in combination with the accessory 8644 101

Stainless steel plate rack 8100 201