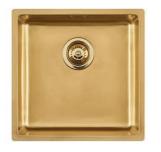

### Sink KE - R15 Vintage Gold

Kitchen Sinks Code: 2156 889

### DETAILS

| Coloring               | Gold                                                            |
|------------------------|-----------------------------------------------------------------|
| Edge/Installation Type | Undermount                                                      |
| Finish                 | PVD                                                             |
| Material               | AISI 304 stainless steel                                        |
| Texture                | Vintage                                                         |
| Base                   | 45 cm                                                           |
| Dimensions             | 440x440 mm                                                      |
| Standard fittings      | Fixing hooks, gasket, drain, overflow and siphon, boxed packing |
| Mixer holes            | No standard holes                                               |