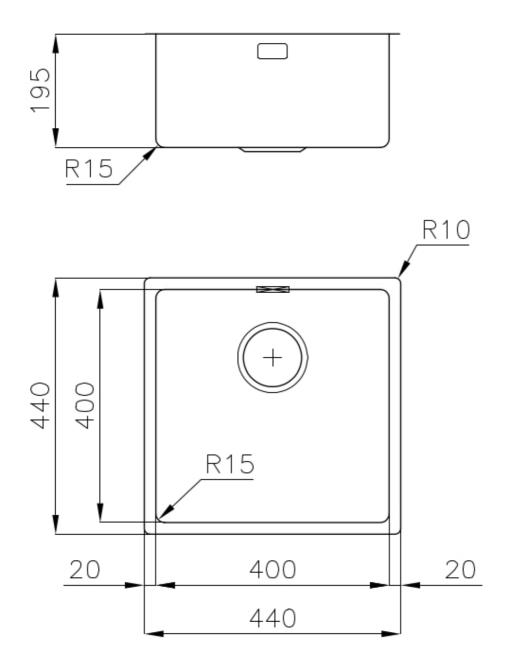

### DETAILS

| Coloring               | Gold                                                            |
|------------------------|-----------------------------------------------------------------|
| Edge/Installation Type | Undermount                                                      |
| Finish                 | PVD                                                             |
| Material               | AISI 304 stainless steel                                        |
| Texture                | Vintage                                                         |
| Base                   | 45 cm                                                           |
| Dimensions             | 440x440 mm                                                      |
| Standard fittings      | Fixing hooks, gasket, drain, overflow and siphon, boxed packing |
| Mixer holes            | No standard holes                                               |

| Built-in hole             | View technical data sheet                                                                                                                                                                                                                                                                                                                    |
|---------------------------|----------------------------------------------------------------------------------------------------------------------------------------------------------------------------------------------------------------------------------------------------------------------------------------------------------------------------------------------|
| Drainer                   | Νο                                                                                                                                                                                                                                                                                                                                           |
| Width                     | 44 cm                                                                                                                                                                                                                                                                                                                                        |
| Bowl dimension            | 400 x 400 mm                                                                                                                                                                                                                                                                                                                                 |
| Number of bowls           | 1 bowl                                                                                                                                                                                                                                                                                                                                       |
| Waste fitting             | 3,5" drain                                                                                                                                                                                                                                                                                                                                   |
| FEATURES                  |                                                                                                                                                                                                                                                                                                                                              |
| VINTAGE PVD               | The prestigious PVD finish combines with the care for detail of the Vintage finish, to create a combination of unique elegance.                                                                                                                                                                                                              |
| Gold                      | The Gold finish is obtained by treating the steel with a physical process called PVD (Physical Vacuum Deposition) which deposits particles of noble metals on the surface. The result is a unique and refined aesthetic effect, and an improvement in the mechanical properties of the steel that is more resistant to shocks and scratches. |
| Basket 3,5" waste fitting | The drain is equipped with a large 3.5" drain, with the practical basket cap that prevents the discharge of solid parts.                                                                                                                                                                                                                     |
| High thickness            | 1mm thick steel. A significant thickness, which guarantees the maximum sturdiness and durability.                                                                                                                                                                                                                                            |
| Perimetral overflow       | The overflow is always a security on the Foster sinks that prevents the overflow of water in case of oversights. The perimeter drain solution improves aesthetics thanks to its square and essential shape.                                                                                                                                  |
| Small radius              | Bowls with squared shapes with a modern design and an increased capacity, for a minimal aesthetics connected with an extreme practicity.                                                                                                                                                                                                     |