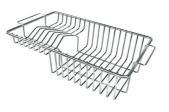

#### **OPTIONAL ACCESSORIES**

**Cestello inox** 8612 000

Glass chopping board 8631 300

HDPE Chopping board 8657 001

HPDE Twin chopping board 8644 101

Stainless steel plate rack 8100 303 \* only in combination with the accessory 8644 101

Stainless steel plate rack only usable in combination with the accessories 8644 003 8100 154

White basket 8612 100

**White bowl** 8153 100

Graters kit with ring-holder and food collection tray 8159 101

\* only in combination with the accessory 8644 101