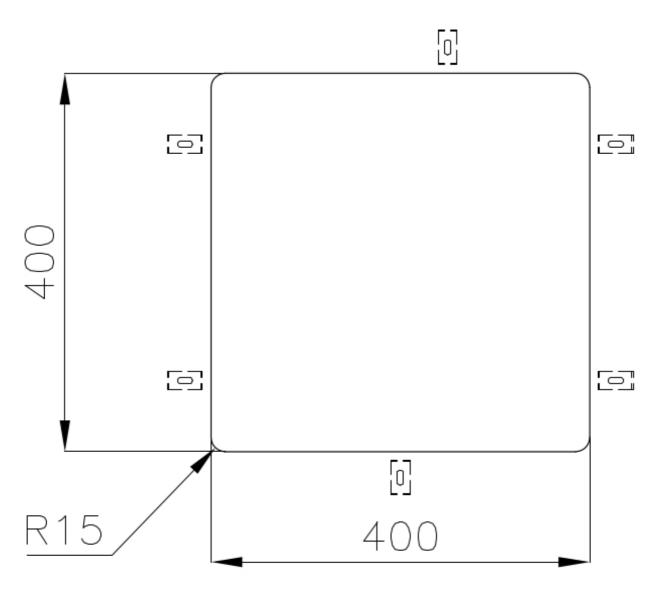

|
| Perimetral overflow       | The overflow is always a security on the Foster sinks that prevents the overflow of water in case of oversights. The perimeter drain solution improves aesthetics thanks to its square and essential shape.                                                                                                                                  |
| Small radius              | Bowls with squared shapes with a modern design and an increased capacity, for a minimal aesthetics connected with an extreme practicity.                                                                                                                                                                                                     |

#### **TECHNICAL DATA**





Cut out size Dimensioni per foratura top

#### GALLERY



Foster S.p.A. Via M.S. Ottone, 18-20 42041 Brescello (Reggio Emilia) - Italy

#### **OPTIONAL ACCESSORIES**



**Cestello inox** 8612 000



Glass chopping board 8631 300



HDPE Chopping board 8657 001



HPDE Twin chopping board 8644 101



Stainless steel plate rack 8100 303 \* only in combination with the accessory 8644 101



Stainless steel plate rack only usable in combination with the accessories 8644 003 8100 154



White basket 8612 100



**White bowl** 8153 100



Graters kit with ring-holder and food collection tray 8159 101

\* only in combination with the accessory 8644 101







Stainless steel perforated tray 8151 000 \* only in combination with the accessory 8644 101

Stainless steel plate rack 8100 201

#### **