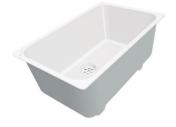

### Sink KE - R15 Vintage Gold

Kitchen Sinks Code: 2156 889

### DETAILS

| Coloring               | Gold                                                            |
|------------------------|-----------------------------------------------------------------|
| Edge/Installation Type | Undermount                                                      |
| Finish                 | PVD                                                             |
| Material               | AISI 304 stainless steel                                        |
| Texture                | Vintage                                                         |
| Base                   | 45 cm                                                           |
| Dimensions             | 440x440 mm                                                      |
| Standard fittings      | Fixing hooks, gasket, drain, overflow and siphon, boxed packing |
| Mixer holes            | No standard holes                                               |

| Built-in hole             | View technical data sheet                                                                                                                                                                                                                                                                                                                    |
|---------------------------|----------------------------------------------------------------------------------------------------------------------------------------------------------------------------------------------------------------------------------------------------------------------------------------------------------------------------------------------|
| Drainer                   | Νο                                                                                                                                                                                                                                                                                                                                           |
| Width                     | 44 cm                                                                                                                                                                                                                                                                                                                                        |
| Bowl dimension            | 400 x 400 mm                                                                                                                                                                                                                                                                                                                                 |
| Number of bowls           | 1 bowl                                                                                                                                                                                                                                                                                                                                       |
| Waste fitting             | 3,5" drain                                                                                                                                                                                                                                                                                                                                   |
| FEATURES                  |                                                                                                                                                                                                                                                                                                                                              |
| VINTAGE PVD               | The prestigious PVD finish combines with the care for detail of the Vintage finish, to create a combination of unique elegance.                                                                                                                                                                                                              |
| Gold                      | The Gold finish is obtained by treating the steel with a physical process called PVD (Physical Vacuum Deposition) which deposits particles of noble metals on the surface. The result is a unique and refined aesthetic effect, and an improvement in the mechanical properties of the steel that is more resistant to shocks and scratches. |
| Basket 3,5" waste fitting | The drain is equipped with a large 3.5" drain, with the practical basket cap that prevents the discharge of solid parts.                                                                                                                                                                                                                     |
| High thickness            | 1mm thick steel. A significant thickness, which guarantees the maximum sturdiness and durability.                                                                                                                                                                                                                                            |
| Perimetral overflow       | The overflow is always a security on the Foster sinks that prevents the overflow of water in case of oversights. The perimeter drain solution improves aesthetics thanks to its square and essential shape.                                                                                                                                  |
| Small radius              | Bowls with squared shapes with a modern design and an increased capacity, for a minimal aesthetics connected with an extreme practicity.                                                                                                                                                                                                     |